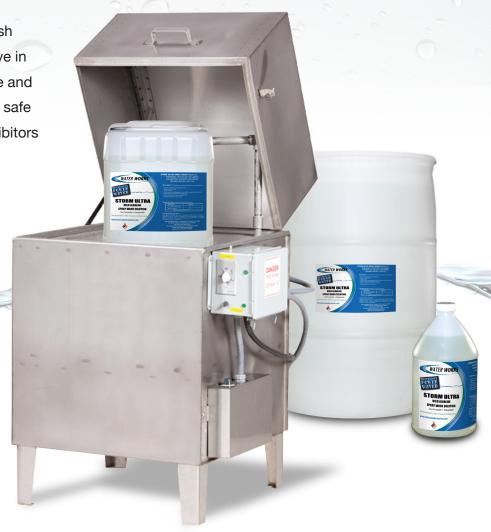

# SICE SPRAY WASH

Storm Ultra mild alkaline cabinet wash solution is a high performance spray wash detergent system designed to be effective in cleaning without leaving a chalky residue and will not foam over 125° - 150°F. Storm is safe on aluminum and contains corrosion inhibitors to protect your parts.

- Storm Liquid Spray Cabinet Detergent mixes readily and can be added to an open tank of hot water with minimal agitation.
- Clean at 125°F to 150°F for 5 to 30 minutes.
- Leaves no residue after rinsing.
- Long bath life and low use concentrations provide exceptional value with low use costs.
- Will not foam in spray cabinets at operating temperatures above 140°F.
- Provides advance corrosion protection on ferrous metals.
- Contains no silicone to interfere with new coatings or paint.

| Application          | <b>Dilution</b> Water to Storm |
|----------------------|--------------------------------|
| Light to Medium Duty | 3% / 33:1                      |
| Heavy Duty           | 5% / 20:1                      |