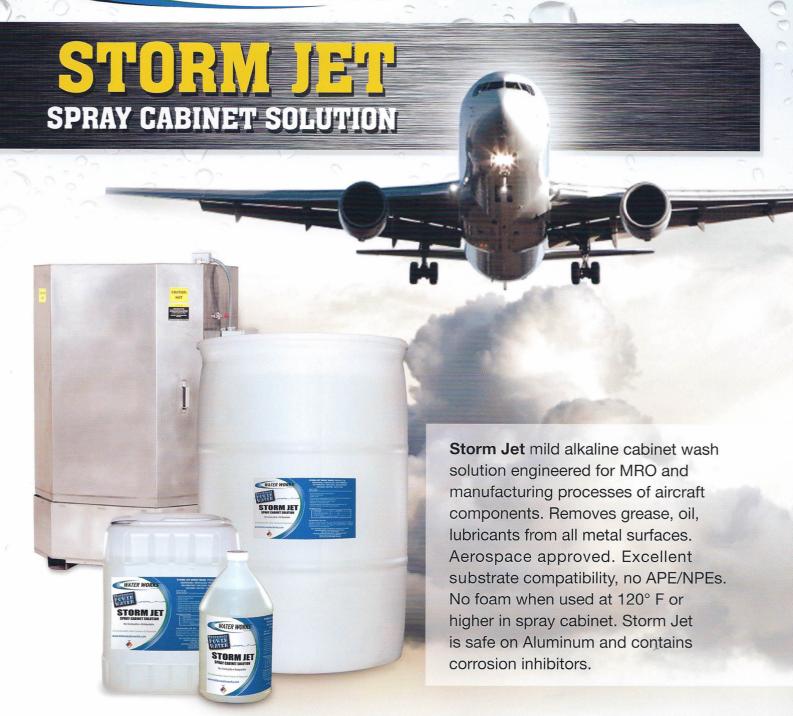

## Storm Jet Spray Cabinet Solution is successfully used in the following industries:

| Aerospace/Aviation | Mining             | Schools, Colleges & Universities  |
|--------------------|--------------------|-----------------------------------|
| Municipal Services | Construction       | Automotive Manufacturing & Repair |
| Nuclear Power      | Performance Racing | Oil & Lubricants                  |
| Fleet Management   | Transportation     | Railroad                          |

- Storm Jet Spray Cabinet Solution mixes readily and can be added to an open tank of hot water with minimal agitation.
- Clean at 125°F to 150°F for 5 to 30 minutes.
- Leaves no residue after rinsing.
- Long bath life and low use concentrations provide exceptional value with low use costs.
- A non-foaming formulation
- Provides advance corrosion protection on ferrous metals.
- Contains no silicone to interfere with new coatings or paint.